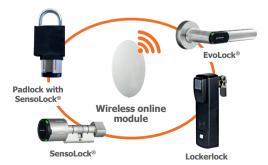

## Wireless online system for the most demanding environment

By connecting the wireless online module to the Alpha central, it is possible to real-time communicate with up to 16 (\*) battery-driven offline readers. Specific doors, where cabling is not an option, can easily be equivalent segment of high secure system. Even more, wireless online system includes all online functionalities.

(\*) up to 16 devices with 868MHz communication, up to 8 devices with BLE communication

## Advantages with wireless online

- · Real-time online events and remote opening via app or widget
- Effortless setup and management with Nova software
- Wireless online and wired online readers can be used in the same access control system
- High level security with encrypted wireless data transmission (AES 128 bit)
- A solution for every situation with a wide range of various smart offline devices