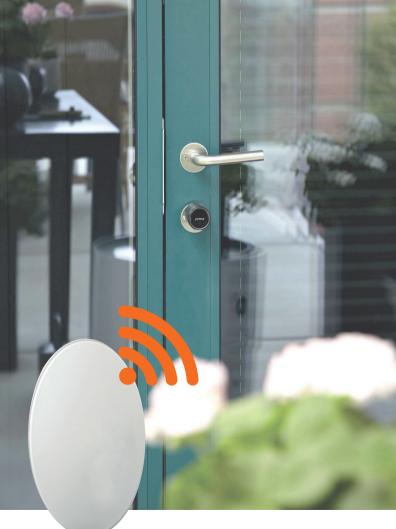

## Wireless online readers Online functionality with battery-driven readers

## Wireless online system for the most demanding environment

By connecting the wireless online module to the Alpha central, it is possible to real-time communicate with up to 16 (\*) battery-driven offline readers. Specific doors, where cabling is not an option, can easily be equivalent segment of high secure system. Even more, wireless online system includes all online functionalities.