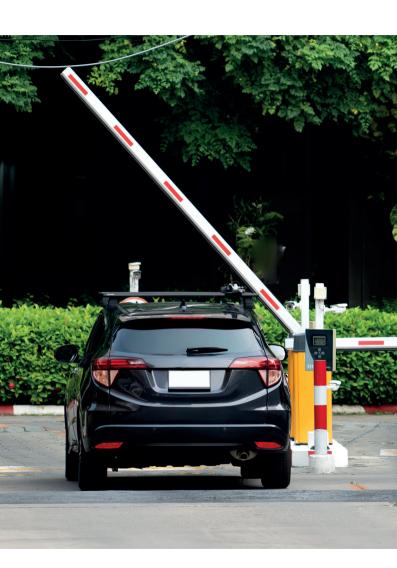

## Parking solutions Carefree access to the parking lot

prima

## **Complete parking control**

Providing a sufficient number of parking spaces for employees and the convenience of managing the parking lot can be a big challenge. Prima's parking system allows easy integration of all challenging factors, so that parking will be completely trouble-free. The multitude of available devices and identification media provides you with solutions for all situations.