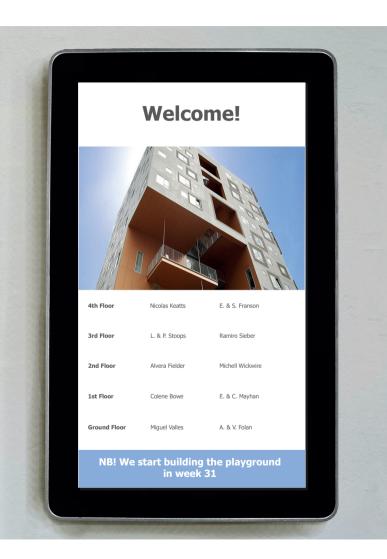

## **Integrated information display**

Displaying crucial information for residents, employees or visitors can drastically help to be better organized and informed. In connection with FlexAir® access control, the information acquires a dynamic component, as the current content can be interactively changed according to the current conditions. The housing association or the company can personalize the info screens through a wide range of design and content possibilities - showing important notices, weather data, restaurant menus, webpages, videos or images. Any display with HDMI input can present information, while the display on Prima's 21.5" standard screen is optional.

## **Examples of use**

- Residence hallways, where residents names and apartment numbers are displayed, as well as messages for the residents or visitors
- Entrances, where display turns on and shows the desired information, when a resident or visitor steps in
- Receptions of corporations, where info screen shows current and crucial information
- Stores, hotels or hostels, to show today's offer
- Music schools or workshops, where the occupancy of individual rooms is displayed
- Travel companies, for showing playlists of travel videos and pictures