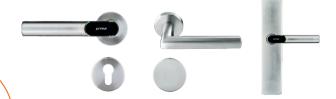

## **Advantages of EvoLock®**

- Timeless stainless steel design with wide range of variants
- Suitable for DIN-profile cylinders and emergency exit locks (DIN EN 179) without drilling or cabling
- Available in weatherproof (IP66), fire or smoke resistant (DIN EN 1634) versions
- LED signal and battery integrated in the handle's reader
- Long battery life for up to 2 years or more with wake-up function
- Automatic unlocking and toggle function
- Compliant with DIN EN 16867 and DIN EN 1906