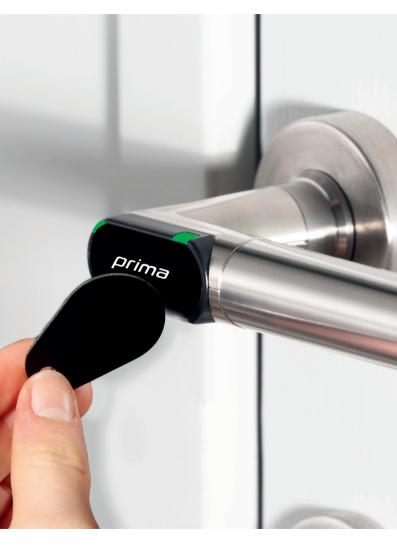

## EvoLock<sup>®</sup> Smart and comfortable digital handle

## Modern design and effortless fitting

EvoLock<sup>®</sup> is a smart and elegant offline electronic door handle with an integrated RFID reader. It is a perfect solution, when wiring is not possible or when the building is part of cultural heritage and modifications are strictly controlled. For higher security, functunality can easily be upgraded to online operation via wireless network. No matter what type of doors you have, EvoLock<sup>®</sup> can be used for glass, wooden, plastic or tubular frame door.

## **Advantages of EvoLock®**

- Timeless stainless steel design with wide range of variants
- Suitable for DIN-profile cylinders and emergency exit locks (DIN EN 179) without drilling or cabling
- Available in weatherproof (IP66), fire or smoke resistant (DIN EN 1634) versions
- LED signal and battery integrated in the handle's reader
- Long battery life for up to 2 years or more with wake-up function
- Automatic unlocking and toggle function
- Compliant with DIN EN 16867 and DIN EN 1906